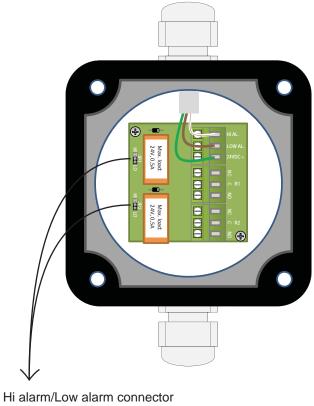

## CONNECTION OF REMOTE CONNECTION BOX

ID 1 and 2

|    | JP | 1 and 2 |    |
|----|----|---------|----|
| HI |    |         | LO |

Factory settings: Low alarm