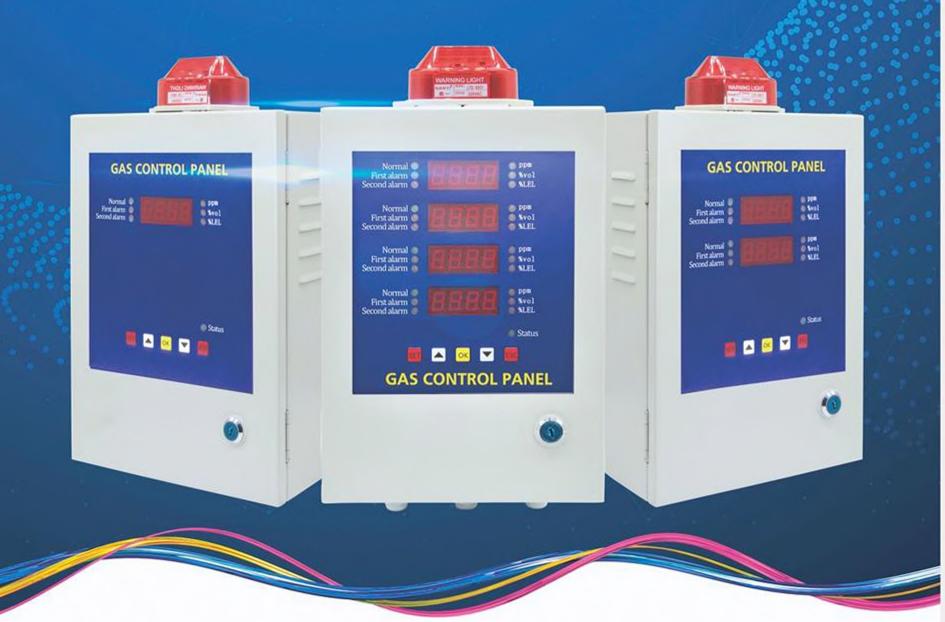

## BH-50 Gas Control Panel

## BH-50 Gas control panel

The product is a single-channel/two-channel, four-channel (4-20) mA/RS485 transmitter signal input intelligent control system developed by Henan Bosean Electric Technology CO.,Ltd. The product with high stability, high accuracy and high intelligence. The external control port is rich, users can freely choose the type of plug-in transmitter and access port, and On-site inspection and alarm can be performed with simple settings. The system has integrated sound and light alarms, provides a relay normally open control terminal.