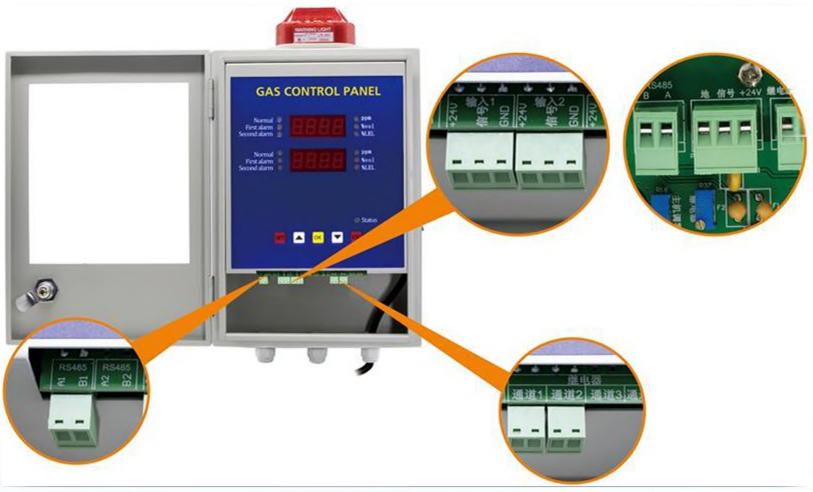

## **Technical Parameters**

Volts: 220V ± 10%, 50Hz Power: ≤10W(No external device) Signal Output: Two-wire RS485 (MODBUS)

Humidity: 10-95%RH(No dew) Signal Input: Two-wire 4~20mA, three-wire 4~20mA, Four-wire RS485

Relay: Free contact full load power 1KW Working Temperature: −10°C −50°C

Dimension: 38cm X 21cm X 8cm

## BH-50 Gas control panel

The product is a single-channel/two-channel, four-channel (4-20) mA/RS485 transmitter signal input intelligent control system developed by Henan Bosean Electric Technology CO.,Ltd. The product with high stability, high accuracy and high intelligence. The external control port is rich, users can freely choose the type of plug-in transmitter and access port, and On-site inspection and alarm can be performed with simple settings. The system has integrated sound and light alarms, provides a relay normally open control terminal.