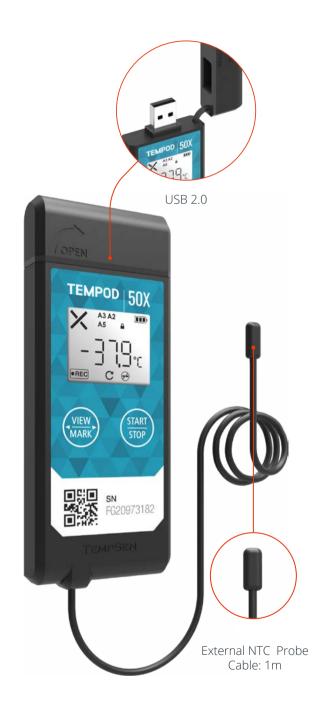

#### INTUITIVE LCD INDICATION

LCD presents all key information including recording statistics, alarm and running status, remaining battery volume.

## **SPECIFICATIONS**

| Туре                   | Multi-use                                                                                                                        |
|------------------------|----------------------------------------------------------------------------------------------------------------------------------|
| Sensor                 | Temperature: External NTC sensor (1m)                                                                                            |
| Memory Capacity        | 28800 readings                                                                                                                   |
| Measurement<br>Range   | -50°C70°C                                                                                                                        |
| Accuracy               | ±0.3°C (-20°C20°C)<br>±0.5°C (other range)                                                                                       |
| Resolution             | 0.1°C/°F                                                                                                                         |
| Start Mode             | Manual / Auto / Temperature start                                                                                                |
| Logging Interval       | 1 minute2 hours                                                                                                                  |
| Alarm Range            | High and low alarms / 5 alarm ranges                                                                                             |
| Battery                | 3.0V lithium battery, user replaceable                                                                                           |
| Battery Life           | 18 months                                                                                                                        |
| Display                | LCD  •OK(√), Alarm(x), alarm zone •Running status •Temperature statistics (max, min, avg) •Remaining battery level •Mark history |
| Connection             | USB 2.0 Connector                                                                                                                |
| Automatic Data<br>File | Encrypted PDF report with embedded raw data                                                                                      |
| Software               | TempCentre2 (21 CFR 11 compliant)                                                                                                |
| Calibration            | Factory NIST traceable 3-point calibration                                                                                       |
| Certifications         | CE, FCC, RTCA-DO160G, IATA PI970 II,<br>ROHS, WEEE                                                                               |
| Protection Class       | IP65                                                                                                                             |
| Dimensions             | 100mm L x 40mm W x 12mm H                                                                                                        |
| Weight                 | Approx. 56g                                                                                                                      |
| Packaging/<br>Material | Case / Polycarbonate                                                                                                             |